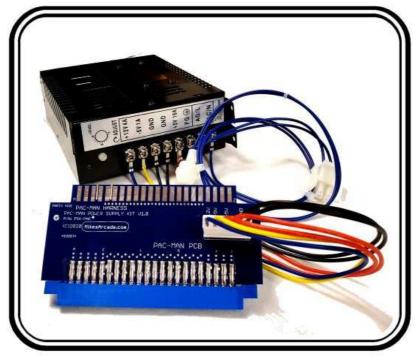

- Galaxian
- Ms. Pac-man
- Pac-man
- Pac-man Plus!

This kit includes a power supply, interface adapter and A/C power tap. Required: Philips Screwdriver

PSK-PAC (Pac-man/Ms. Pac-man/Galaxian) - Installation Manual

Installation Instruction:

- 1. Unplug your cabinet.
- 2. Locate your game board and the main harness edge connector. When looking in from the back, the game board is mounted on the left wall. The edge connector is the long black connector plugged in to the top of the game board. Mark the long side that is facing the inside center of the cabinet as "Parts Side". A piece of masking tape or similar makes a good label. Then remove the edge connector from the game board.

Game board (PCB)

Mark your Edge Connector

3. Prepare the new power.

6 PIN DC POWER HARNESS D +5V ( both), BLACK GND, YELLOW -5V, BLUE +12V

Attach the blue spades to the two A/C lugs of the new switching power supply.

4. Stack the Edge Connector, Adapter and Game board, then attach the 6 PIN AC power cable to the adapter, and mount the power supply in a convenient spot.

Installation Stack

Power Supply Installed

5. Connect A/C power tap between monitor power and supply from the cabinet.