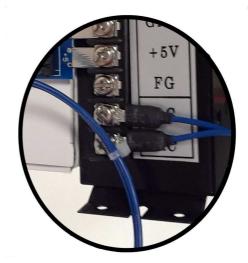

4. Stack the Edge Connector, Adapter and Game board, then attach the 6 PIN AC power cable to the adapter, and mount the power supply in a convenient spot.

Installation Stack

Power Supply Installed

5. Connect A/C power tap between monitor power and supply from the cabinet.

A/C Monitor Power Connector

- 6. Double check your work, and verify all connections.
- 7. Done!

NOTE: You may have to adjust the knob on the power supply. We suggest you measure across the large caps on the game board for Approx +5VDC.