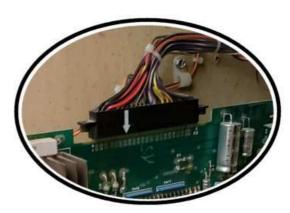

4. Stack the Edge Connector, Adapter and Game board, then attach the 6 PIN AC power cable to the adapter, and mount the power supply in a convenient spot.

Installation Stack

Power Supply Installed

5. Connect A/C power tap between monitor power and supply from the cabinet.

A/C Monitor Power Connector

- 6. Double check your work, and verify all connections.
- 7. Done!

NOTE: You may have to adjust the knob on the power supply. We suggest you measure across the large caps on the game board for Approx +5VDC.