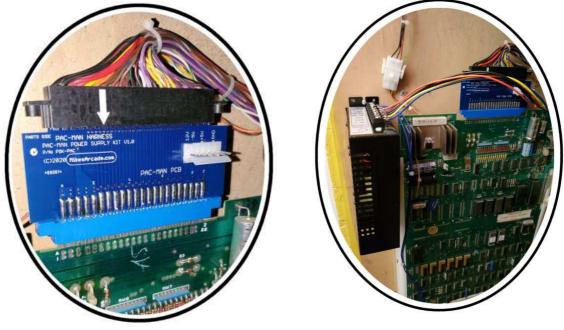

Game board (PCB)

Mark your Edge Connector

3. Prepare the new power.

6 PIN DC POWER HARNESS D +5V ( both), BLACK GND, YELLOW -5V, BLUE +12V

Attach the blue spades to the two A/C lugs of the new switching power supply.

4. Stack the Edge Connector, Adapter and Game board, then attach the 6 PIN AC power cable to the adapter, and mount the power supply in a convenient spot.

Installation Stack

Power Supply Installed

5. Connect A/C power tap between monitor power and supply from the cabinet.