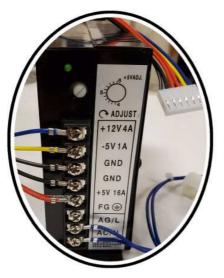

Game board (PCB)

Mark your Edge Connector

3. Prepare the new power.

6 PIN DC POWER HARNESS D +5V ( both), BLACK GND, YELLOW -5V, BLUE +12V

Attach the blue spades to the two A/C lugs of the new switching power supply.

A/C Monitor Power Connector

- 6. Double check your work, and verify all connections.
- 7. Done!

NOTE: You may have to adjust the knob on the power supply. We suggest you measure across the large caps on the game board for Approx +5VDC.