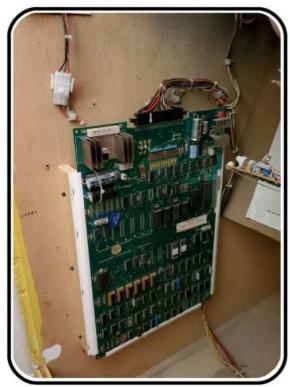

Installation Instruction:

- 1. Unplug your cabinet.
- 2. Locate your game board and the main harness edge connector. When looking in from the back, the game board is mounted on the left wall. The edge connector is the long black connector plugged in to the top of the game board. Mark the long side that is facing the inside center of the cabinet as "Parts Side". A piece of masking tape or similar makes a good label. Then remove the edge connector from the game board.

Game board (PCB)

Mark your Edge Connector

3. Prepare the new power.

6 PIN DC POWER HARNESS D +5V ( both), BLACK GND, YELLOW -5V, BLUE +12V

Attach the blue spades to the two A/C lugs of the new switching power supply.